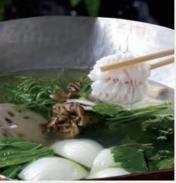

#### NABE (Hot pot)

| Намо-ѕнави       | ¥ 9,000 |
|------------------|---------|
| Sukiyaki         | ¥ 9,000 |
| Gyu-sabu         | ¥ 9,000 |
| CHICKEN SUKIYAKI | ¥ 8,000 |
| CHICEKN HOTPOT   | ¥ 8,000 |

### IN-ROOM DINING 1st OCT. - 30th APR.

NABE (Hot pot)

Japanese Boar hot pot  $$\frac{4}{9,000}$$  — Only Winter Wild vegetable hot pot  $$\frac{4}{9,500}$$  — Only Spring