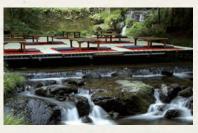

#### KAWADOKO DINING 1st MAY - 30th SEP.

You can enjoy a meal on the platforms which are built over the river.\*

Starting time of meal is at; 11am - 2pm / 5pm - 6pm

- 120 seats Car park available
- Shuttle service available

\*We might ask you for moving into a room in case of rain.