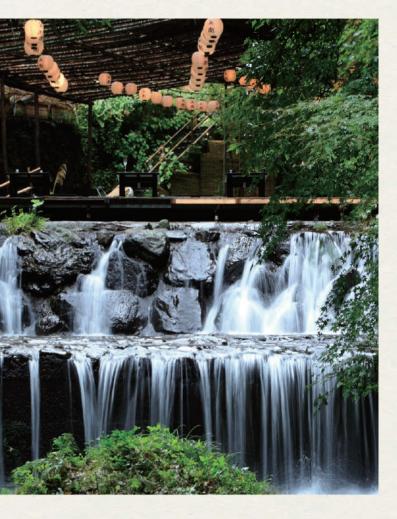

#### KAWADOKO DINING 1st MAY - 30th SEP.

You can enjoy a meal on the platforms which are built over the river.\*

Starting time of meal is at; 11am - 2pm / 5pm - 6pm

- 120 seats Car park available
- Shuttle service available

\*We might ask you for moving into a room in case of rain.