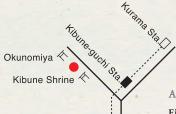

#### Access

## Eizan Railway:

30 min. by walk from Kibuneguchi Station **Kyoto City Subway:** 

Ryoto City Subway:

20 min. by car from Kokusaikaikan Station

Meishin Expressway:

60 min. by car from Kyoto East or South IC

>>You can book for picking up.

Kawadoko

Oryouri

Café

Ryokan