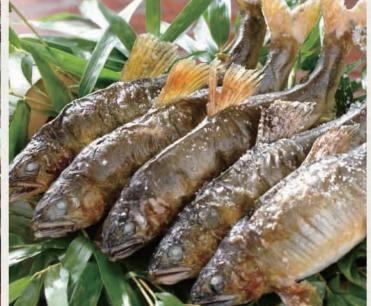

#### KAISEKI (Full-course)

| Ryo no ohiru zen | ¥ 6,000 — For lunch in May, June.                        |
|------------------|----------------------------------------------------------|
| Ryo no ohiru zen | ¥ 7,500 — For lunch in weekdays July, August, September. |
| YAMA NO ZEN      | ¥ 9,000 July, August, September.                         |
| Ayu no zen       | ¥ 10,000                                                 |
| Hamo no zen      | ¥ 13,000                                                 |