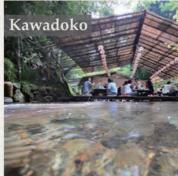

#### KAWADOKO DINING 1st MAY - 30th SEP.

You can enjoy a meal on the platforms which are built over the river.\*

Starting time of meal is at; 11am - 2pm / 5pm - 6pm

- 120 seats Car park available
- Shuttle service available

\*We might ask you for moving into a room in case of rain.